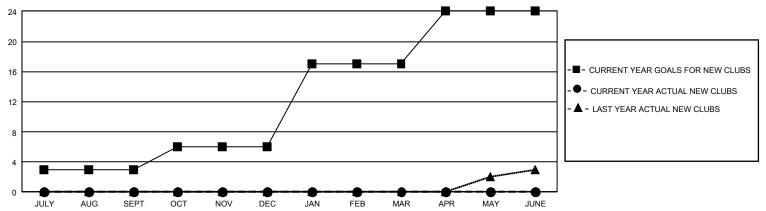

## GOALS AND ACTUAL NEW CLUBS CUMULATIVE

## GMT Constitutional Area 5 - J, Group I

REPORT DOES NOT INCLUDE CLUBS IN UNDISTRICTED AREAS.

| Clubs                 |               |           |               | Members               |                         |                         |                                                    |
|-----------------------|---------------|-----------|---------------|-----------------------|-------------------------|-------------------------|----------------------------------------------------|
| RESULTS FOR 2022-2023 |               |           |               | RESULTS FOR 2022-2023 |                         |                         |                                                    |
| QUARTER               | NEW CLUB GOAL | NEW CLUBS | DROPPED CLUBS | QUARTER ME            | MBER GROWTH NET<br>GOAL | MEMBER GROWTH<br>ACTUAL | DROPPED MEMBERS<br>ACTUAL (including<br>transfers) |
| JULY/AUG/SEPT         | 9             | 0         | 0             | JULY/AUG/SEPT         | 600                     | 811                     | 401                                                |
| OCT/NOV/DEC           | 9             | 0         | 0             | OCT/NOV/DEC           | 570                     | 165                     | 89                                                 |
| JAN/FEB/MAR           | 33            | 0         | 0             | JAN/FEB/MAR           | 680                     | 0                       | 0                                                  |
| APR/MAY/JUNE          | 21            | 0         | 0             | APR/MAY/JUNE          | 420                     | 0                       | 0                                                  |