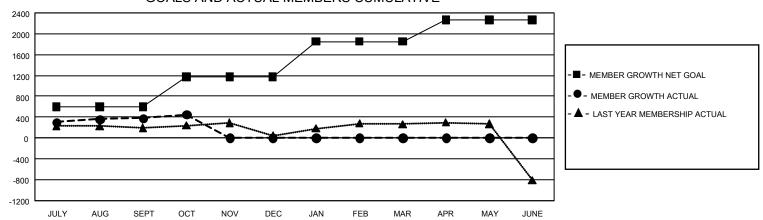

## GOALS AND ACTUAL MEMBERS CUMULATIVE

| DROPPED CLUBS: 0 |     | 411 CLUBS OF 774 ADDED 1<br>OR MORE NEW MEMBERS | GENDER DISTRIBUTION                 |                 |  |
|------------------|-----|-------------------------------------------------|-------------------------------------|-----------------|--|
|                  |     |                                                 | MALE                                | 24,244 (74.56%) |  |
|                  |     |                                                 | FEMALE                              | 8,269 (25.43%)  |  |
| DROPPED MEMBERS  |     |                                                 | NON BINARY                          | 1 (0.00%)       |  |
| DECEASED         | 90  |                                                 | PREFER NOT TO ANSWER                | 0 (0.00%)       |  |
| CLUB CANCELLED   | 0   |                                                 | TOTAL FAMILY UNIT MEMBER:           | s 12.911        |  |
| OTHER            | 400 | CLICK HERE FOR                                  |                                     |                 |  |
| TOTAL            | 490 | CUMULATIVE MEMBERSHIP DATA                      | FAMILY MEMBERS PAYING HALF DUES 7,0 |                 |  |

## GMT Constitutional Area 5 - J, Group I

REPORT DOES NOT INCLUDE CLUBS IN UNDISTRICTED AREAS.

| Clubs                 |               |           |               | Members               |                         |                         |                                                    |
|-----------------------|---------------|-----------|---------------|-----------------------|-------------------------|-------------------------|----------------------------------------------------|
| RESULTS FOR 2022-2023 |               |           |               | RESULTS FOR 2022-2023 |                         |                         |                                                    |
| QUARTER               | NEW CLUB GOAL | NEW CLUBS | DROPPED CLUBS | QUARTER ME            | MBER GROWTH NET<br>GOAL | MEMBER GROWTH<br>ACTUAL | DROPPED MEMBERS<br>ACTUAL (including<br>transfers) |
| JULY/AUG/SEPT         | 9             | 0         | 0             | JULY/AUG/SEPT         | 600                     | 811                     | 401                                                |
| OCT/NOV/DEC           | 9             | 0         | 0             | OCT/NOV/DEC           | 570                     | 165                     | 89                                                 |
| JAN/FEB/MAR           | 33            | 0         | 0             | JAN/FEB/MAR           | 680                     | 0                       | 0                                                  |
| APR/MAY/JUNE          | 21            | 0         | 0             | APR/MAY/JUNE          | 420                     | 0                       | 0                                                  |